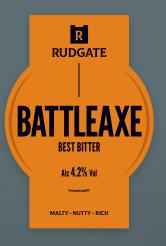

4.2%

Deep chestnut traditional best beer bitter. Bitter-sweet with complex fruity flavours

**JORVIK FLAXEN BLONDE** 

4.6%

Available in 30 litre kegs

**VALKYRIE PALE ALE** 

5.0%

Available in 30 litre kegs

Multi award winning nutty, deeply rich and satisfying ruby ale.

ALC. 4.6% VOL.

Balanced hoppy bitterness and a crisp fruity finish.

ALC. 4.0% VOL.

ALC. 4.2% VOL.

Deep chestnut traditional best beer

bitter. Bitter-sweet with complex