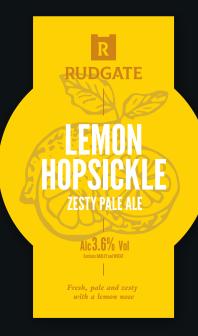

FOX

Fresh and pale with Blackcurrant, Lemongrass and hints of Marjoram



JUNE

#### 4.0% HOP SPIN

Golden coloured bitter. Rich malty sweetness with resinous and floral aromas



#### 4.2% DRAGON'S GOLD

Fresh, light, balanced golden ale with floral and grapefruit aromas



#### 4.5% BREW 32 MANGO IN THE NIGHT

Mango and Citra hop infused pale ale



#### 3.7% OLIVER'S TWIST

Young, fresh, pale and zesty with a lemon nose



# 4.0% BREW 34 DINGA DINGA

Australian inspired pale ale full of Pacific fruits



# 4.0% BREW 34 DINGA DINGA

Australian inspired pale ale full of Pacific fruits



**SEPTEMBER** 

# 4.0% BREW 35 Two styrians and a doctor

Hoppy pale ale refreshingly quaffable and very aromatic



#### 4.3% BREW 47 PEACH ALE

Pale with subtle bitterness and rounded fruity flavours



#### 3.6% LEMON HOPSICKLE

Fresh, pale and zesty with a lemon nose



# 3.6% BREW 1 Vanilla mild

Multi Award winning dark mild with Madagascan vanilla pods lightly hopped and well balanced

# OCTOBER |



### 4.0% GHOSTLY PALE

Extremely pale full flavoured ale with ample Citra hop producing massive fresh fruit on the nose

# **NOVEMBER**



# 4.0% HOP FOR HEROES

Pale in colour. Brewed using hops from France, America and England. 5% from all sales will go to a registered military charity

# DECEMBER



#### 4.0% EVIL ELF

Pale biscuity ale with hints of tropical fruit



# 4.4% HOP THROUGH THE HEART

Old school meets new in this pale ale with bursting flavours of tropical fruit salad



# 4.2% BREW 11 MILK STOUT

Roasted and toasted malts produce this dark and nourishing milk stout. Re