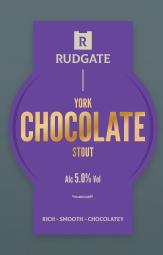

5.0%

A deep rich and satisfying premium stout with complex balanced flavours and a warm subtle chocolate finish

5.0%

American West Coast pale ale, gold in colour, with a slightly tropical and hoppy finish

ALC. 5.0% VOL.

stout with complex balanced flavours and a warm subtle chocolate finish.

ALC. 3.8% VOL.

PALE ALE

A bright zesty pale ale with a clean refreshing taste.

ALC. 4.4% VOL.

Available in packs of 8 x 500ml