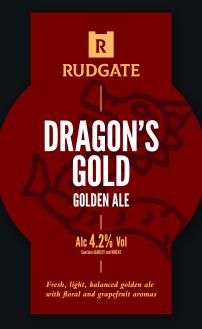

#### 4.2% DRAGON'S GOLD

Fresh, light, balanced golden ale with floral and grapefruit aromas