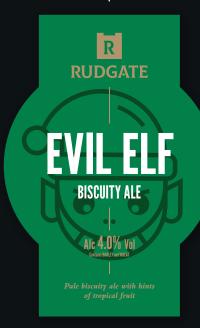

# 4.0% BREW 34 DINGA DINGA

Australian inspired pale ale full of Pacific fruits



**SEPTEMBER** 

# 4.0% BREW 35 Two styrians and a doctor

Hoppy pale ale refreshingly quaffable and very aromatic



#### 4.3% BREW 47 PEACH ALE

Pale with subtle bitterness and rounded fruity flavours



#### 3.6% LEMON HOPSICKLE

Fresh, pale and zesty with a lemon nose



# 3.6% BREW 1 Vanilla mild

Multi Award winning dark mild with Madagascan vanilla pods lightly hopped and well balanced

# OCTOBER |



### 4.0% GHOSTLY PALE

Extremely pale full flavoured ale with ample Citra hop producing massive fresh fruit on the nose

# **NOVEMBER**



# 4.0% HOP FOR HEROES

Pale in colour. Brewed using hops from France, America and England. 5% from all sales will go to a registered military charity

# DECEMBER



#### 4.0% EVIL ELF

Pale biscuity ale with hints of tropical fruit



# 4.4% HOP THROUGH THE HEART

Old school meets new in this pale ale with bursting flavours of tropical fruit salad



# 4.2% BREW 11 MILK STOUT

Roasted and toasted malts produce this dark and nourishing milk stout. Reproduced from the old school of brewing this classic beer deserves a return



#### 4.6% RUDOLPH'S RUIN

The classic returns, Deep chestnut premium ale bursting with seasonal malts and spicy hop aroma ALC. 5.0% VOL.

American West Coast pale ale, gold in colour, with a slightly tropical and hoppy finish.

ALC. 5.0% VOL.

stout with complex balanced flavours and a warm subtle chocolate finish.

ALC. 3.8% VOL.

PALE ALE

A bright zesty pale ale with a clean refreshing taste.

ALC. 4.4% VOL.

Available in pa