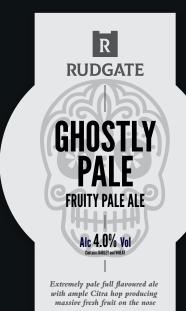

### 4.0% GHOSTLY PALE

Extremely pale full flavoured ale with ample Citra hop producing massive fresh fruit on the nose