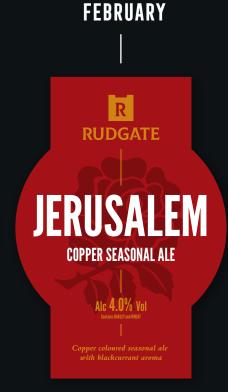

.



4.4%

Multi award-winning, nutty, deeply rich and satisfying Ruby Mild



3.8%

Flaxen Blonde ale. Balanced hoppy bitterness and a crisp fruity finish



3.8%

Award-winning, full bodied beer with hops and fruit complementing the aftertaste



5.0%

A deep rich and satisfying premium stout with complex balanced flavours and a warm subtle chocolate finish



5.0%

American West Coast pale ale, gold in colour, with a slightly tropical and hoppy finish



4.2%

Deep chestnut traditional best beer bitter. Bitter-sweet with complex fruity flavours



**JORVIK FLAXEN BLONDE** 

4.6%

Available in 30 litre kegs



**VALKYRIE PALE ALE** 

5.0%

Available in 30 litre kegs



#### 4.0% BREW 33 TRIPLE HOP

An extremely pale triple hopped ale with a subtle bitterness and full fruity hop flavour



# 4.0% JERUSALEM

Copper coloured seasonal ale with blackcurrant aroma



MARCH

# 4.0% SOUTH PACIFIC ALE

Fruity golden ale with stone fruit and citrus flavours



#### 3.6% BREW 1 VANILLA MILD

Multi Award winning dark mild with Madagascan vanilla pods lightly hopped and well balanced



## 4.0% SEVEN SUMMITS

Pale gold in colour with fresh citrus aromas of tangerine, grapefruit and Oranges



#### 3.9% ONE TREE HILL

Pale ale, very fruity and easy to drink



# 4.0% BICYCALE

Pale in colour. Refreshing light flavours complemented by a fruity tangerine nose



MAY

# 4.0% SLY FOX

Fresh and pale with Blackcurrant, Lemongrass and hints of Marjoram



JUNE

#### 4.0% HOP SPIN

Golden coloured bitter. Rich malty sweetness with resinous and floral aromas



#### 4.2% DRAGON'S GOLD

Fresh,