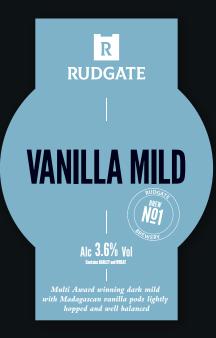

#### 3.6% BREW 1 VANILLA MILD

Multi Award winning dark mild with Madagascan vanilla pods lightly hopped and well balanced

# 3.6% BREW 1 Vanilla mild

Multi Award winning dark mild with Madagascan vanilla pods lightly hopped and well balanced