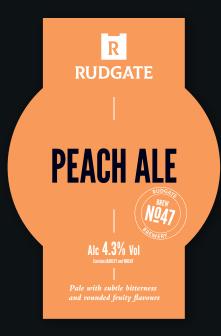

#### 4.3% BREW 47 PEACH ALE

Pale with subtle bitterness and rounded fruity flavours