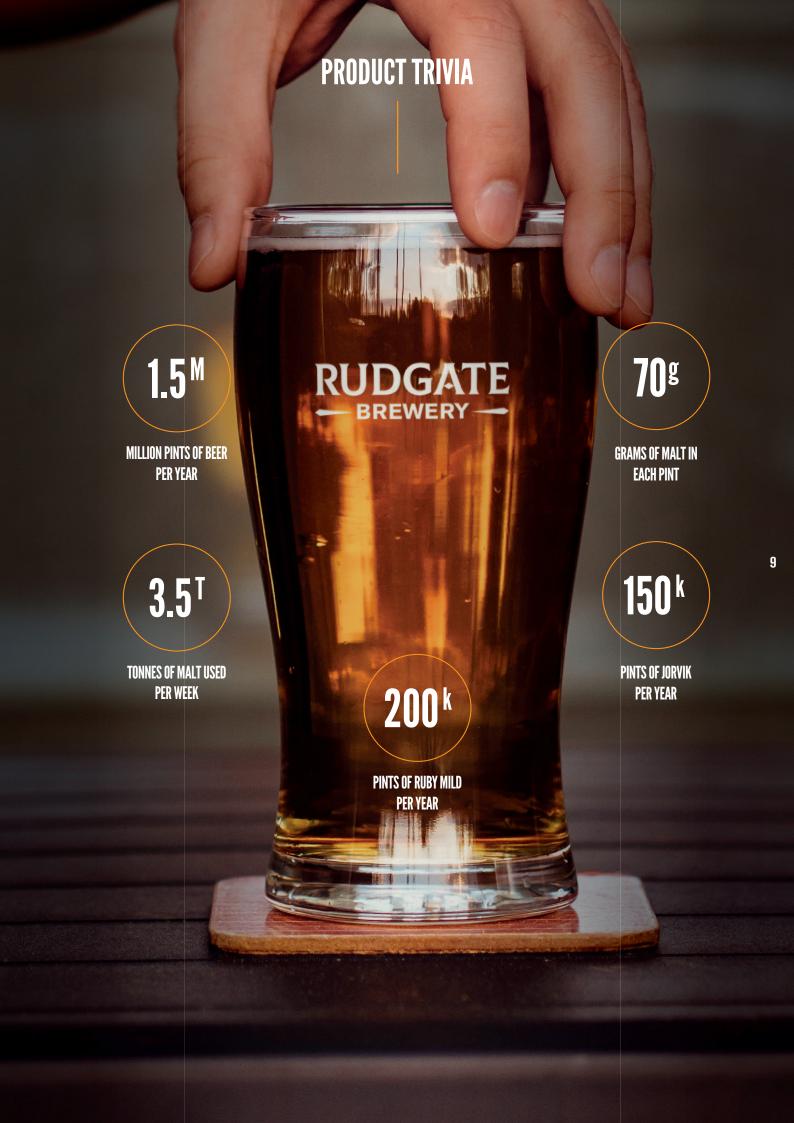

ALC. 4.0% VOL.

ALC. 4.2% VOL.

Deep chestnut traditional best beer

bitter. Bitter-sweet with complex

fruity flavours.

Pale biscuity ale with hints of tropical fruit.

A deeply rich and satisfying premium

GIN

**SMALL BATCH CANS** 



ALC. 42% VOL.

An array of botanicals on the palate creates a complex aromatic gin with great depth of aroma and flavour.





Available in 12 x 330ml

ALC. 4.2% VOL.

Delicate, light and fruity. A deliciously delicate pale beer with fresh Grapefruit and a zesty fruit punch.

ALC. 4.5% VOL.

Pale, fruity and fresh. Fabulously fruity pale ale, with notes of exotic mango and lush tropical fruit.

Available in 70 and 20cl bottles

ALC. 5.2% VOL. Tart & fruity cherry.

Sweet and sour light cherry pale ale, packed with mouth-watering tart fruity flavours

8



| RUDGATE  | R                                     |      |               |
|----------|---------------------------------------|------|---------------|
| R YEA    | RS inning beats                       |      |               |
| GOLD     | Beauty of Hops English Ale Awards     | 1998 |               |
| GOLD     | Champion Beer of Yorkshire            | 2002 | Viking        |
| SILVER   | Champion Beer of Britain              | 2002 | Viking        |
| GOLD     | CAMRA Macclesfield Beer Festival      | 2002 | Ruby Mild     |
| SILVER   | SIBA North Beer Competition           | 2004 | Ruby Mild     |
| GOLD     | SIBA North Beer Competition           | 2005 | Ruby Mild     |
| CHAMPION | SIBA North Beer Competition           | 2005 | Ruby Mild     |
| SILVER   | Brewing Industry Internat