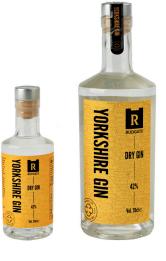

fruity flavours.

Pale biscuity ale with hints of tropical fruit.

A deeply rich and satisfying premium

GIN

**SMALL BATCH CANS** 

ALC. 42% VOL.

An array of botanicals on the palate creates a complex aromatic gin with great depth of aroma and flavour.