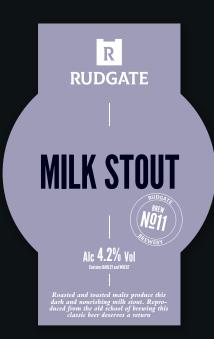

# 4.2% BREW 11 MILK STOUT

Roasted and toasted malts produce this dark and nourishing milk stout. Reproduced from the old school of brewing this classic beer deserves a return