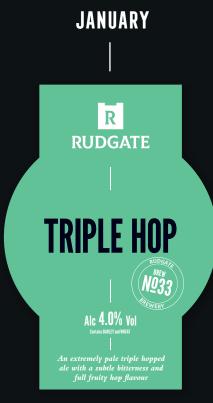

#### 4.0% BREW 33 TRIPLE HOP

An extremely pale triple hopped ale with a subtle bitterness and full fruity hop flavour