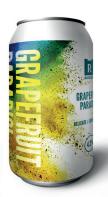

Available in 12 x 330ml

ALC. 4.2% VOL.

Delicate, light and fruity. A deliciously delicate pale beer with fresh Grapefruit and a zesty fruit punch.

ALC. 4.5% VOL.

Pale, fruity and fresh. Fabulously fruity pale ale, with notes of exotic mango and lush tropical fruit.