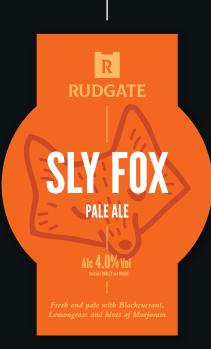

# 4.0% SLY FOX

Fresh and pale with Blackcurrant, Lemongrass and hints of Marjoram

JUNE