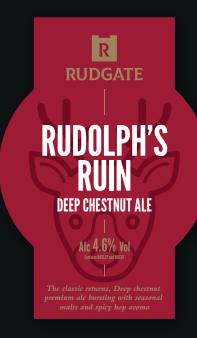

#### 4.6% RUDOLPH'S RUIN

The classic returns, Deep chestnut premium ale bursting with seasonal malts and spicy hop aroma ALC. 5.0% VOL.

American West Coast pale ale, gold in colour, with a slightly tropical and hoppy finish.