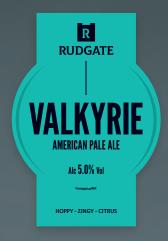

5.0%

A deep rich and satisfying premium stout with complex balanced flavours and a warm subtle chocolate finish

5.0%

American West Coast pale ale, gold in colour, with a slightly tropical and hoppy finish

#### 4.6% RUDOLPH'S RUIN

The classic returns, Deep chestnut premium ale bursting with seasonal malts and spicy hop aroma ALC. 5.0% VOL.

American West Coast pale ale, gold in colour, with a slightly tropical and hoppy finish.