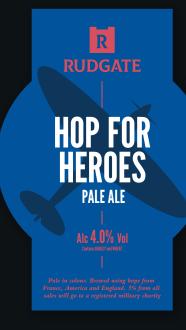

# 4.0% HOP FOR HEROES

Pale in colour. Brewed using hops from France, America and England. 5% from all sales will go to a registered military charity